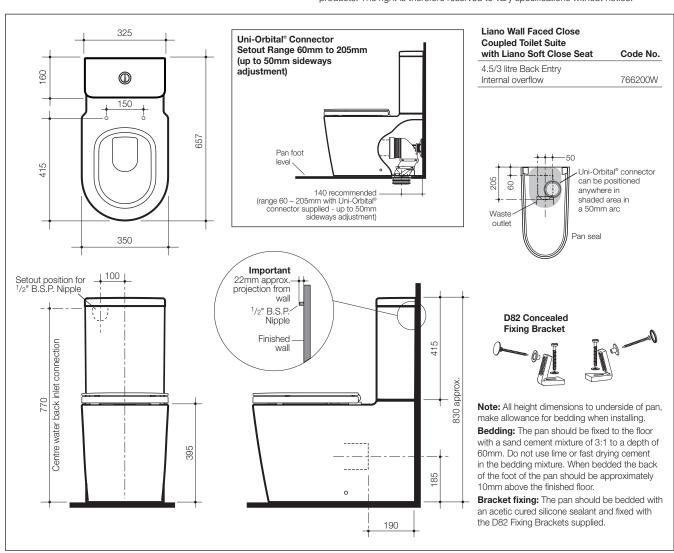

## Vitreous China 4.5/3 litre Dual Flush Wall Faced Close-Coupled Toilet Suite

A sharp and symmetrical design for a contemporary look and feel, the **Liano** wall faced close coupled toilet suite conceals plumbing fittings for an aesthetically pleasing finish. The pan connection system includes the patented Caroma Uni-Orbital® Connector for increased installation flexibility. The Caroma Uni-Orbital® Connector extends to any position in a 50mm radius, unlike traditional connectors that only move backwards and forwards. The setout range is from 60mm – 205mm with a recommended setout of 140mm. The suite is targeted to commercial projects, but is also suitable for domestic applications. Fitted with chrome plated push buttons, the smooth sided pan design with the great looking thin lid, soft close seat with quick release offers a seamless finish to your bathroom.

Pan: Liano 4.5 litre full flush washdown pan with a fully glazed rim and trap.

**Traps:** Universal trap for S or P-trap installations.

Cisterns: Liano Cistern – has a free fitting lid and is suitable for domestic and light commercial

applications. Available as internal overflow. Standard back entry only.

Cistern inlet stop valve and inlet flex tube connection is concealed within the cistern

and is included.

**Vandal Resistant Conversion Kit** – A simple to install conversion kit is available for the standard mechanism to lock the lid onto the cistern, recommended for use in

heavy duty commercial areas. Code No.750109

Important: Working pressure minimum 30kPa to maximum 1000kPa flow pressure. Rain water tank compliant. Accurate wall setout for B.S.P. 1/2"

Nipple water inlet connection is essential.

Fixing: The cistern is fixed directly to the pan with a robust concealed base fixing system

without the need for wall fixing.

Seats: The Liano soft close quick release toilet seat is provided as standard with the Liano

drainline grade requirements in AS/NZS 3500.2.

**Dimensions:**All dimensions are in millimetres and are subject to normal manufacturing variations.

Caroma pursues a policy of continuing improvement in design and performance of its