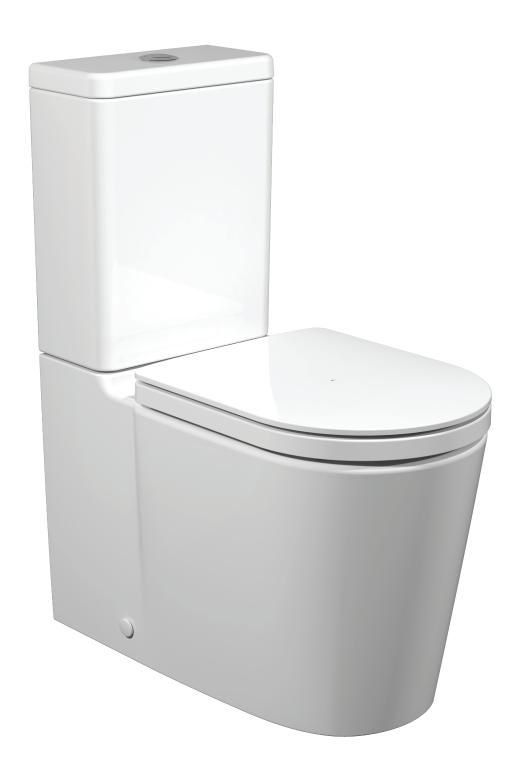

## Vitreous China 4.5/3 litre Dual Flush Wall Faced Close-Coupled Toilet Suite

A sharp and symmetrical design for a contemporary look and feel, the **Liano** wall faced close coupled toilet suite conceals plumbing fittings for an aesthetically pleasing finish. The pan connection system includes the patented Caroma Uni-Orbital® Connector for increased installation flexibility. The Caroma Uni-Orbital® Connector extends to any position in a 50mm radius, unlike traditional connectors that only move backwards and forwards. The setout range is from 60mm – 205mm with a recommended setout of 140mm. The suite is targeted to commercial projects, but is also suitable for domestic applications. Fitted with chrome plated push buttons, the smooth sided pan design with the great looking thin lid, soft close seat with quick release offers a seamless finish to your bathroom.

Pan: Liano 4.5 litre full flush washdown pan with a fully glazed rim and trap.

**Traps:** Universal trap for S or P-trap installations.

Cisterns: Liano Cistern – has a free fitting lid and is suitable for domestic and light commercial

applications. Available as internal overflow. Standard back entry only.

Cistern inlet stop valve and inlet flex tube connection is concealed within the cistern

and is included.

**Vandal Resistant Conversion Kit** – A simple to install conversion kit is available for the standard mechanism to lock the lid onto the cistern, recommended for use in

Fixing: The cistern is fixed directly to the pan with a robust concealed base fixing system

without the need for wall fixing.

Seats: The Liano soft close quick release toilet seat is provided as standard with the Liano

suite. A quality solid section compression moulded toilet seat, fitted with buffers and

metal hinges.

Colours: White only.

**Installation:** The installation of the toilet suite shall be in accordance with the normal minimum